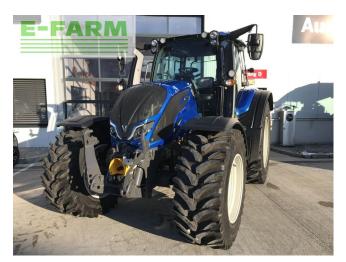

## **FARM TRACTOR VALTRA N175 VERSU**

**Price:** € 121,700 ex-VAT

## **Machine Specifications**

Brand: VALTRA Model: n175 versu Reference number: 46618-E6JCETR Year of manufacture: 2023 Operating hours: 120 h Max speed: 50 km/h Front tyres condition: 1 Rear tyres condition: 1 Engine cylinders: 4 Transmission name: PowerShuttle Air brake Hydraulic front equipment (with toplink) FRONT PTO Suspended front axle Reverse driver ISOBUS Power output: 123 hp Axle configuration: 4x4 All-wheel