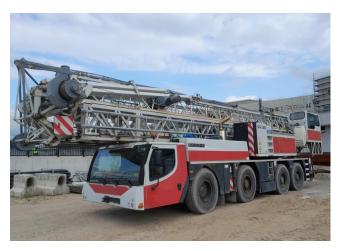

## **TOWER CRANE LIEBHERR MK 88**

Price: Price on application ex-VAT

## **Machine Specifications**

Brand: LIEBHERR Model: MK 88 Reference number: 7424 Year of manufacture: 2009 Operating Hours: 16,451 Chassis Engine: Liebherr 6 Cyl Mileage: 78,745 Drive: 8 x 6 x 8 Engine: 38,9KVA Stromaggregat Main boom: 45m Jib: 30.2m Winch: 1 Hookblocks: Single sheave