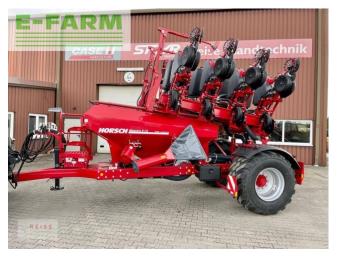

## PRECISION SOWING MACHINE HORSCH MAESTRO 8.75 CX

**Price:** € 83,200 ex-VAT

## **Machine Specifications**

Horsch Maestro 8.75 CX Maestro CX Single grain drill machine with ISOBUS equipment, single pressure tank version 3 000 liters, electronic coulter pressure adjustment via terminal, fertilizer device Ø 110 mm, lighting Universal application spectrum High performance; working speeds up to 15 km/h possible Large fertilizer storage (3 000 liters) Very large volume seed containers à 70 liters A metering device for various cultures Simple metering system with very few required settings No scraper setting required Very simple metering disc change Tool-free change of wear parts Quick conversion to other types of crops High singulation accuracy at driving speeds up to 15 km/h Compact single grain meter