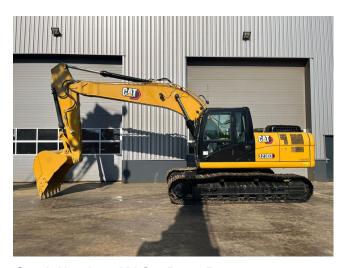

## **NEW CRAWLER EXCAVATOR CATERPILLAR** 323D3

**Price:** € 88,100 ex-VAT

Stock Number: MAC34567925

Machine Location: Netherlands

## **Machine Specifications**

Brand: CATERPILLAR Model: 323D3 Reference number: 70001320 Year of manufacture: 2022 Condition: New Operating Hours: 10 hours Net weight: 22800 kg Engine: Stage II Altitude capability: 4000 m (13,120 ft) Cat Product Link Full color 178 mm (7 in) LCD monitor Sound suppressed cab with viscous mounts Auto bi-level air conditioner Additional options and accessories: Hammer Lines T1 Good, Solely for export outside Europe Emissions / Stage: 2 Power output: 154 hp