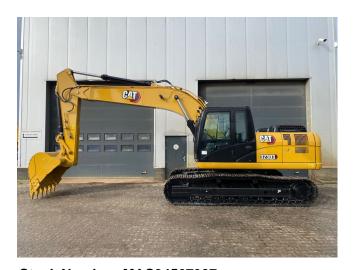

## **NEW CRAWLER EXCAVATOR CATERPILLAR** 323D3

**Price:** € 88,100 ex-VAT

## **Machine Specifications**

Brand: CATERPILLAR Model: 323D3 Reference number: 70001328 Year of manufacture: 2022 Condition: New Operating hours: 21 h Net weight: 22800 kg Engine: Stage II Altitude capability: 4000 m (13,120 ft) Equipped with Cat Product Link Display: Full color 178 mm (7 in) LCD monitor Cab: Sound suppressed cab with viscous mounts Air conditioner: Auto bi-level Additional options and accessories: Hammer Lines Emissions / Stage: 2 Power output: 154 hp Product status: Brand new Intended for export outside Europe No CE Mark T1 Good