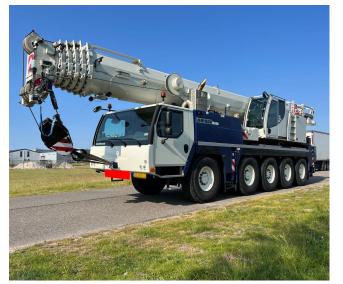

# **MOBILE CRANE LIEBHERR LTM 1095-5.1**

### **Machine Specifications**

Brand: LIEBHERR Model: LTM 1095-5.1 Reference number: 7918 Year of manufacture: 2017 Upper Hours: 3,450 Lower Hours: 7,400 Mileage: 61,000km Chassis Engine: Liebherr Tier 4 final with Adblue Drive: 10 \* 8 Tyres: 16.00 R25 Main boom: 58m Jib: 19m Winch: 1 Hookblocks: 3 Sheave and baby block Counterweight: 23t Capacity: 95t Variobase Telma Cameras Air Con