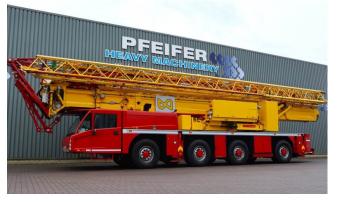

## LEASING OF SPIERINGS SK597-AT4 ELIFT VALID INSPECTION \*GUARANTEE! DUTCH

Price: Price on application ex-VAT

## **Machine Specifications**

Brand: SPIERINGS Reference number: SPIERINGS - SK597-AT4 ELIFT - 62889 Year of manufacture: 2021 Mileage: 31392 km Gross weight: 48600 kg Transport length: 15980 mm Transport width: 2750 mm Transport height: 3990 mm Lifting capacity: 7000 kg Lift height: 58100 mm Engine/driveline: engine - Chassis/suspension: front tires: 95 Chassis/suspension: rear tires: 95 Tires: Michellin