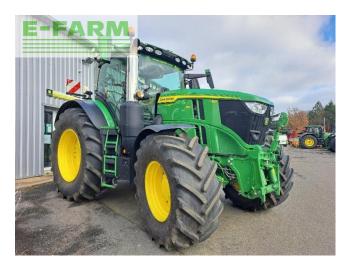

# FARM TRACTOR JOHN DEERE 6R 250

#### **Machine Specifications**

Brand: JOHN DEERE Reference number: 46618-7UI4AYT Year of manufacture: 2023 Operating hours: 500 h Maximum speed: 50 km/h Front tyres condition: 10 Rear tyres condition: 10 Transmission name: AutoPowr Air brake: Yes Hydraulic front equipment (with toplink): Yes Suspended front axle: Yes Power output: 186 hp Axle configuration: 4x4 All-wheel drive: Yes Front tires: 710/70r42 Rear tires: 710/70R42