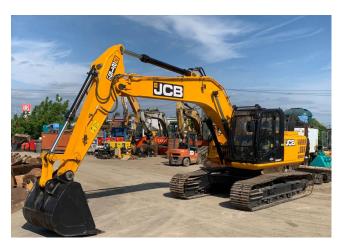

## **CRAWLER EXCAVATOR JCB 215LC NEW**

**Price:** € 85,900 ex-VAT

## **Machine Specifications**

Brand: JCB Model: NXT215 Excavator Year of manufacture: 2023 Hours of operation: 13 hours Gross weight: 21000 kg Engine type: 6-cylinder Cummins Engine power output: 144 hp Bucket for digging included Picon installation included Air conditioning included Motor power: 106 kW Worked for 10 hours