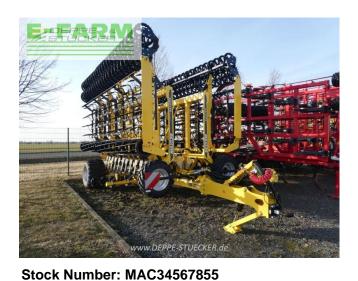

## **Machine Specifications**

Bednar Swifter SE10000 Working width - 10 m Transport width - 3 m Transport length - 7.5 m Transport height - 4 m Working depth - 2-12 cm Number of ploughshares - 40 Number of ploughshares (SB-sections) - 74 Number of GAMA tines - 96 Recommended traction power - 280 - 330 PS Suspension type - Eyelet 51 mm Transport tire dimensions - 600/ Hydraulic folding from transport to working position Support wheels Four separate working sections with WaveFlexSystem for ground adaptation Front flat bar rollers Section side protection Transport wheels (2 pieces) Additional equipment: