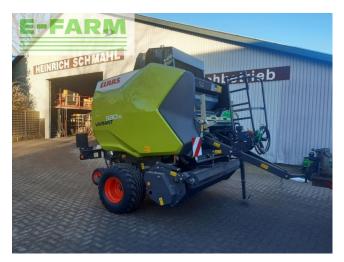

## **ROUND BALER CLAAS VARIANT 580 RC PRO**

**Price: € 45,600 ex-VAT** 

## **Machine Specifications**

Claas Variant 580 Neumaschine Pickup with roller hold-down Pickup width 2.35 m Taster wheels for swinging pickup (pivot point Ø 30 mm) Blind knife for hydraulically lowerable cutting floor, 14 pieces ROTO CUT cutting rotor with hydraulically lowerable cutting floor PRO Bale ejector, straight Comfort net binding ROLLATEX XW Simple wide-angle joint shaft with cam clutch, 6-part Universal drawbar for top mounting Towing eye D40, MR Tires 500/50-17 WITHOUT brake Input gearbox 1000 rpm CEMIS 700 ISOBUS cable, in addition to terminal Central