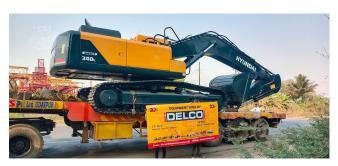

## NEW CRAWLER EXCAVATOR HYUNDAI ROBEX 340L SMART

**Price: € 107,300 ex-VAT** 

**Contact details for Dealer** 

Australia, Address: Branch: Campbellfield City:

Melbourne State: Victoria

Contact:

Stock Number: MAC34568213

## **Machine Specifications**

Brand: HYUNDAI Model: Robex 340L Smart NEW HYUNDAI R340 EXCAVATOR WITH HAMMER LINES Weight: 33 t Transport length: 11.22 m Transport width: 3.28 m Transport height: 3.35 m Bucket capacity: 1.44 m³ Max. Reach horizontal: 11.15 m Dredging depth: 7.36 m Engine manufacturer: Hyundai Engine type: HM8.3 Engine power: 193.9 kW Emission level: T2 ROPS Type: Enclosed Cab Guards: Yes Year of manufacture: 2024 New: Yes