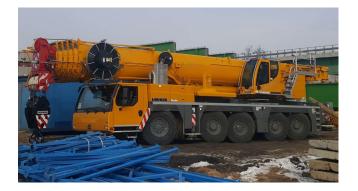

## **MOBILE CRANE LIEBHERR LTM 1250-5.1**

Price: Price on application ex-VAT

**Contact details for Dealer** 

Branch:

United Kingdom, OMNIA MACHINERY LTD FIRST FLOOR UNIT 18, 3 HIGH FORCE ROAD, RIVERSIDE PARK MIDDLESBROUGH, TS2 1RH Omnia Machinery

## **Machine Specifications**

Upper Hours: 6,528 Lower Hours: 1,713 Jib: 20m Mileage: 33,557km Chassis Engine: Liebherr 6cyl Diesel 544hp EPA Drive: 5 Axle Tyres: 445/95 R25 Engine: Liebherr Euro 3 Main boom: 60m Winch: 1 Hookblocks: 3 Sheave Counterweight: 78t Capacity: 250t Brand: LIEBHERR Model: LTM 1250-5.1 Reference number: 7803 Year of manufacture: 2018 Additional Information: Extremely clean machine