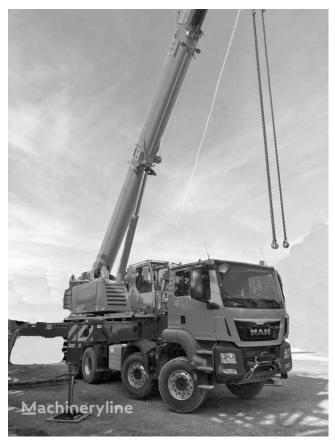

## **MOBILE CRANE LIEBHERR LTF 1045-4.1**

Price: Price on application ex-VAT

## **Machine Specifications**

Product ID: ID2986 Product Model: Liebherr LTF 1045-4.1 Year of Manufacture: 2014 Operating Hours: Approximately 5,900 hours Type: Mobile crane Distance Covered: Approximately 30,000 km Boom Length: 35 m Additional Features: Without jib Undercarriage Engine: MAN engine D2676LF26 Undercarriage Engine Power: 324 kW Undercarriage Emission Class: EURO6 Upper Carriage Engine: Liebherr diesel engine Upper Carriage Engine Power: 129 kW Upper Carriage Emission Class: 97/68EG (TIER 3A) Extras: Includes single-ax