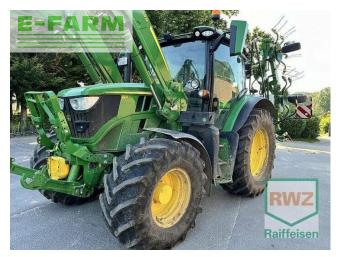

## **FARM TRACTOR JOHN DEERE 6R 130**

**Price:** € 106,200 ex-VAT

**Contact details for Dealer** 

Germany, Kleine Branch:

Reichenstraße 1, 20457

Hamburg, Germany

Contact: Johann Stolberg

Stock Number: MAC34568226

## **Machine Specifications**

Brand: JOHN DEERE Reference number: 46618-8LSKRJI Year of manufacture: 2023 Operating hours: 900 h Max speed: 50 km/h Front tyres condition: 80% Rear tyres condition: 80% 1x double-acting 2x doubleacting 3x double-acting 4x double acting Air brake Hydraulic front equipment (with toplink) Front-end loader FRONT PTO Suspended front axle 5x double-acting 6x double-acting 7x double-acting 8x doubleacting ISOBUS compatibility Axle configuration: 4x4 All-wheel drive: Yes