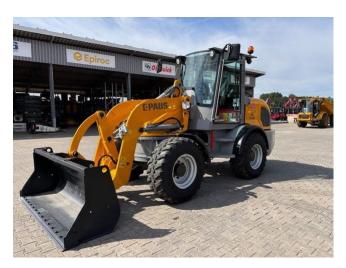

## WHEEL LOADER PAUS SL9088

**Price:** € 83,700 ex-VAT

## **Machine Specifications**

Paus SL9088 Straßenprofil 405/70R20 Standard driving speed 20 km/h Foldable all-round light Driving vibration damping Loading shovel with reversible knife Pallet fork Hydraulic quick changer Differential lock in the front axle 100% switchable Additional control circuit proportional 50l/min at 200 bar Oil quantity and flow direction of the additional control circuit adjustable Swivel range of the loading system 180° Hydrostatic power-regulated drive with fuel-saving speed reduction and hand throttle and creep function Year of manufacture: 2023 Operating hours: 124 h Weight: 7505 kg All-wheel drive: Yes