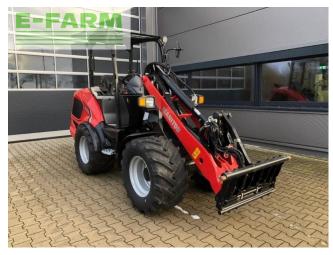

## WHEEL LOADER MANITOU MLA 5-50 H

**Price:** € 46,000 ex-VAT

## **Machine Specifications**

Brand: MANITOU Reference number: 46618-M4GGLZQ Year of manufacture: 2023 Max speed: 20 km/h Model: MLA 5-50 H Operating hours: 2 Permissible total weight (KG): Not specified Basic machine (without shovel) Required equipment 4-Post driver protection roof ROPS 2-speed drive system - 20 km/h Air-suspended seat - Vinyl Euro quick changer (hydraulic) Work lights (LED) - 2x front 2x rear Easy Link Module Wheel set 425/55 R17 with mudguard - AS profile Operating manual - German Maintenance manual - German Electrical control including