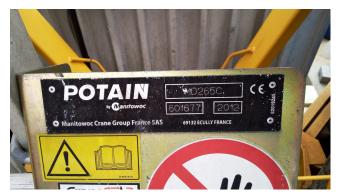

## **TOWER CRANE POTAIN MD 265**

Price: Price on application ex-VAT

Stock Number: MAC1655091

Machine Location: Kontich, Belgium

## **Machine Specifications**

Product Name: Potain MD 265 C J12 Execution: static V60A 6X6M Hookheight: 45m Jib length: 65m Jib end capacity: 2,600kg Hoist unit: 50 LVF 30 optima Counterjib ballast: Yes Year of Manufacture: 2012 Lifting Capacity: 12,000kg Color: Yellow Cabin: Yes Equipment: Counterweight Additional Information: The crane is known for its impressive lifting capacity and reach, making it ideal for large construction projects. With advanced technology and robust construction, the Potain MD 265 ensures efficient and safe operations on the job site.