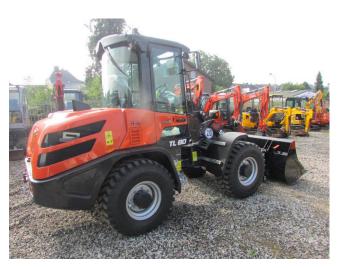

## NEW WHEEL LOADER TEREX SCHAEFF TL 80 RADLADER NEU 51.500 EUR NET

**Price: € 45,600 ex-VAT** 

## **Machine Specifications**

Brand: SCHAEFF Model: TL 80 Year of manufacture: 2023 Condition: New Net weight: 4900 kg Additional options and accessories: 3rd hydr. circuit Additional options and accessories: Forks Additional options and accessories: Quick coupler Additional options and accessories: Rotating beacon Field of application: Construction