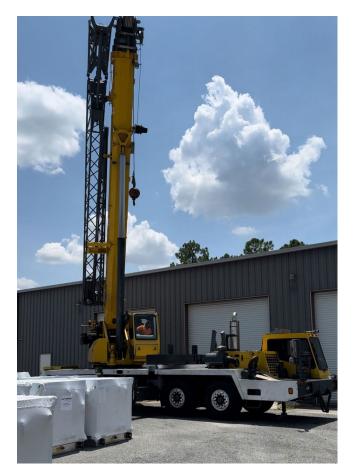

## **MOBILE CRANE GROVE TMS900E**

Price: € 205,400 ex-VAT

## **Machine Specifications**

Grove TMS900E 8,527 Hours 85,208 Miles Capacity: 90 USt 37' – 142' Full Power Boom 33' – 56' Swing away Jib Two Winches Ball Block Cummins Engine New Starter New Clutch New Bearings New Air Bags New Water Pump New Rubber all around New and repacked CW pick up Cylinders Counterweight: 31,500 lbs Brand: GROVE Reference number: US1728 Year of manufacture: 2006 Hours: 8527 h