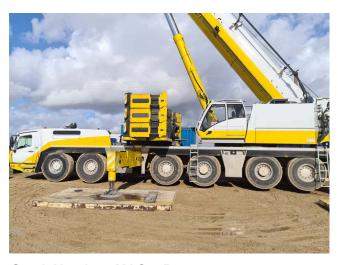

## **MOBILE CRANE GROVE GMK 6400**

Price: Price on application ex-VAT

## **Machine Specifications**

Hours: 2,100 Mileage: 15,900km Jib: Fixed 64m with Heavy Head Luffer: 79m Chassis Engine: Mercedes Benz OM 502 LA – Tier IIIB Drive: 12 x 8 x 12 Tyres: 16.00 R25 Main boom: 60m Winch: 2 Hookblocks: 3 Sheave and 5 Sheave Counterweight: 135cwt Capacity: 400t Air Con in both Cabs 2 Oil Coolers Brand:

GROVE Reference number: 7737 Year of manufacture: 2019 Location: United Kingdom