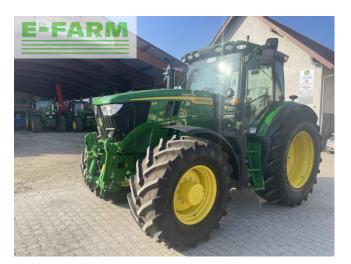

# **FARM TRACTOR JOHN DEERE 6R155**

#### **Machine Specifications**

Brand: JOHN DEERE Reference number: 46618-DIVYEDL Year of manufacture: 2023 Operating hours: 250 h Maximum speed: 50 km/h Front tyres condition: 1 Rear tyres condition: 1 Manufacturer of engine: JOHN DEERE Engine cylinder: 6 Transmission name: AutoPowr IVT, CommandQuad, DirectDrive, IVT, PowrReverser Hydraulic actions: 1x double-acting, 2x double-acting, 3x double-acting, 4x double-acting, 5x double-acting, 6x double-acting, 7x double-acting, 8x